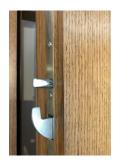

## **Specifications**

- Hardwood timber or FSC® certified Manilkara Bidentata
- IV 78mm for triple glazing and Passive House
- IV 68mm for double glazing
- Choice of glass combinations, or switchable I-glass
- Low VOC spray-painted or stained in the colour of your choice
- · Increased security with multi-point locking
- Automation can be integrated
- Suitable for Passive House and some designs can be made for all bushfire areas
- Timber or aluminium threshold
- Custom made to your design or ours
- German hardware fittings
- · Seals to reduce drafts and noise
- · Very energy efficient