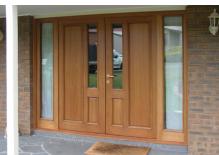

Express your individual style with custom made timber entrance combinations for your home or business

## **Specifications**

- Hardwood timber or FSC® certified Manilkara Bidentata
- IV 78mm for triple glazing and Passive House
- IV 68mm for double glazing
- Choice of glass combinations, or switchable I-glass
- Low VOC spray-painted or stained in the colour of your choice
- · Increased security with multi-point locking
- Automation can be integrated
- Suitable for Passive House and some designs can be made for all bushfire areas
- Timber or aluminium threshold
- Custom made to your design or ours
- German hardware fittings
- · Seals to reduce drafts and noise
- · Very energy efficient