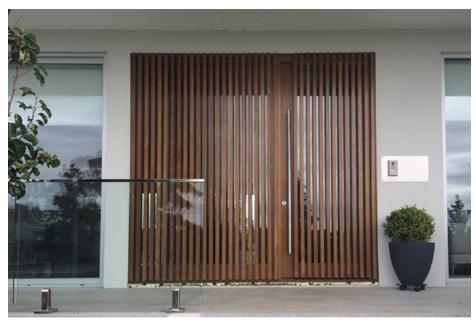

Express your individual style with custom made timber entrance combinations for your home or business

## **Specifications**

- Hardwood timber or FSC® certified Manilkara Bidentata
- IV 78mm for triple glazing and Passive House
- IV 68mm for double glazing
- Choice of glass combinations, or switchable I-glass
- Low VOC spray-painted or stained in the colour of your choice
- · Increased security with multi-point locking
- Automation can be integrated
- Suitable for Passive House and some designs can be made for all bushfire areas
- Timber or aluminium threshold
- Custom made to your design or ours
- German hardware fittings
- · Seals to reduce drafts and noise
- · Very energy efficient